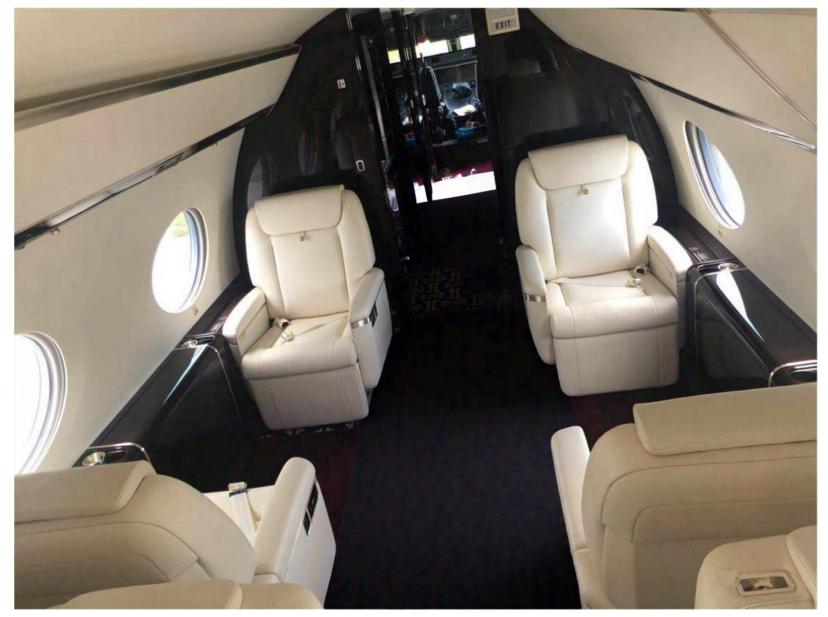

#### **HIGHLIGHTS:**

FORWARD GALLEY WITH CREW REST 14 PASSENGER 3 ZONE CABIN ENROLLED ON MSP PROGRAM LOW TOTAL TIME ENROLLED ON ROLLS-ROYCE CORPORATE CARE