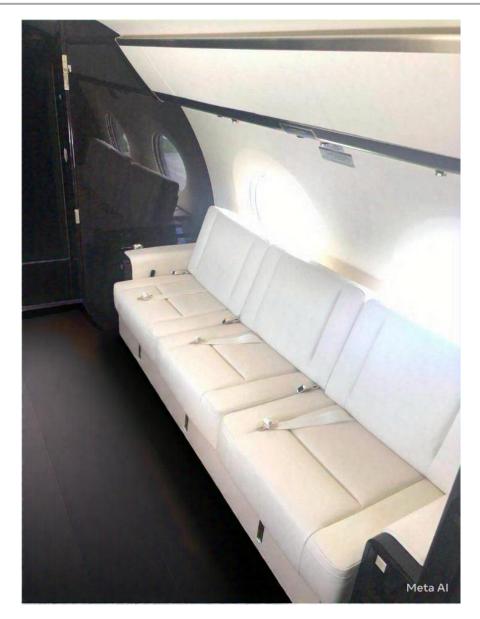

D (HEAD UP DISPLAY) X1 EVS (ENHANCED VISION SYSTEM) X1 ADF (AUTOMATIC DIRECTION FINDER) X1 VHF COM (VERY HIGH FREQ. COMMUNICATIONS) X2 HF COM (HIGH FREQ. COMMUNICATIONS) X2 SATCOM (SATELLITE COMMUNICATIONS) X1 ACARS (AIRCRAFT COMM. ADDRESSING & RECORDING SYS.) X1 WRADAR (WEATHER RADAR) X1 RADIO ALT (RADIO ALTIMETER) X2 XPNDR (TRANSPONDER) X2 EGPWS (ENHANCED GROUND PROXIMITY 1 WARNING SYSTEM) X1 TCAS (TRAFFIC COLLISION AVOIDANCE SYSTEM) X1 CVR (COCKPIT VOICE RECORDER) X1 - FDR (FLIGHT DATA RECORDER) X1 ELT (EMERGENCY LOCATOR TRANSMITTER) X1



Specifications and/or descriptions are provided as introductory information only and do not constitute representations and warranties. Verification of specifications remain the sole responsibility of the buyer. Aircraft is subject to prior sale.