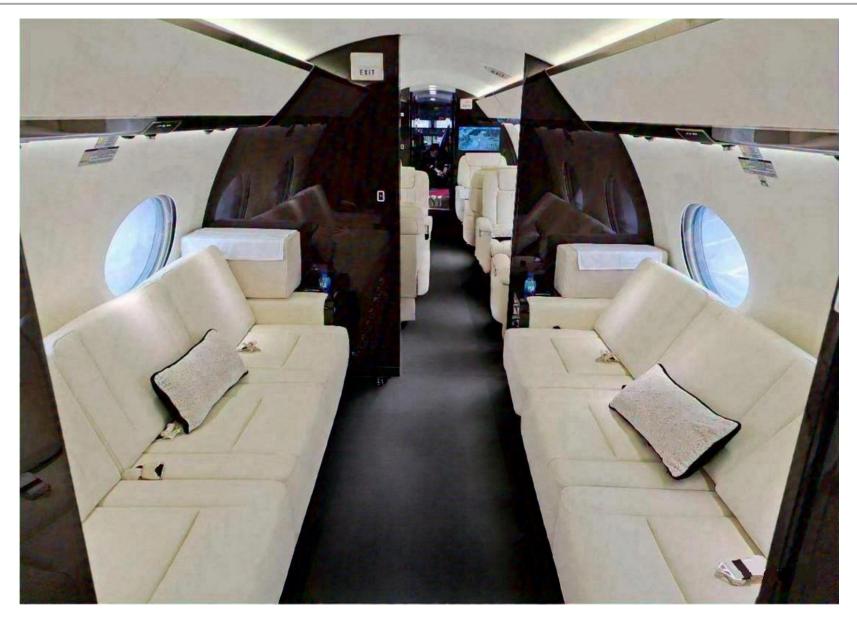

#### **HIGHLIGHTS:**

FORWARD GALLEY WITH CREW REST 14 PASSENGER 3 ZONE CABIN ENROLLED ON MSP PROGRAM LOW TOTAL TIME ENROLLED ON ROLLS-ROYCE CORPORATE CARE