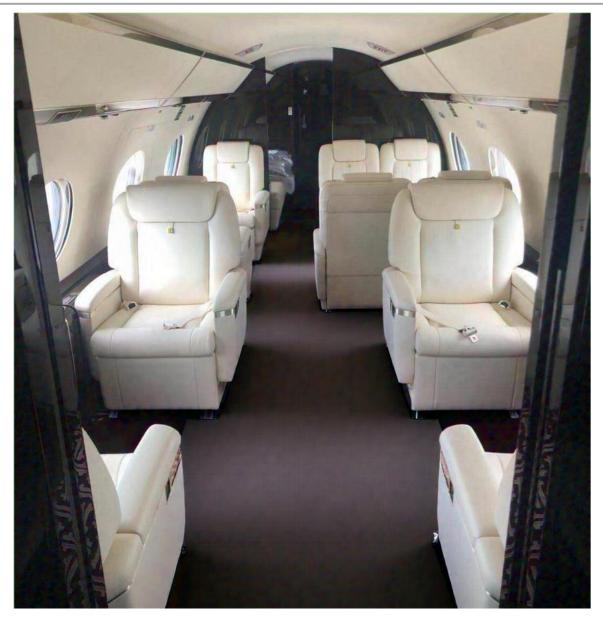

#### **HIGHLIGHTS:**

FORWARD GALLEY WITH CREW REST 14 PASSENGER 3 ZONE CABIN ENROLLED ON MSP PROGRAM LOW TOTAL TIME ENROLLED ON ROLLS-ROYCE CORPORATE CARE