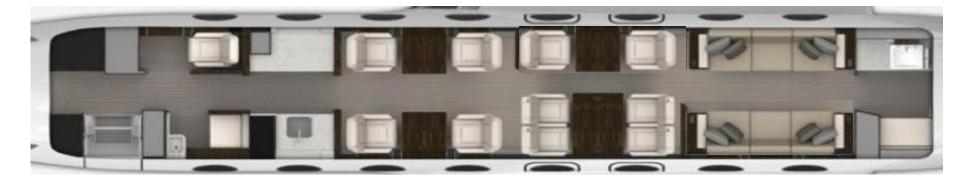

#### **HIGHLIGHTS:**

FORWARD GALLEY WITH CREW REST 14 PASSENGER 3 ZONE CABIN ENROLLED ON MSP PROGRAM LOW TOTAL TIME ENROLLED ON ROLLS-ROYCE CORPORATE CARE